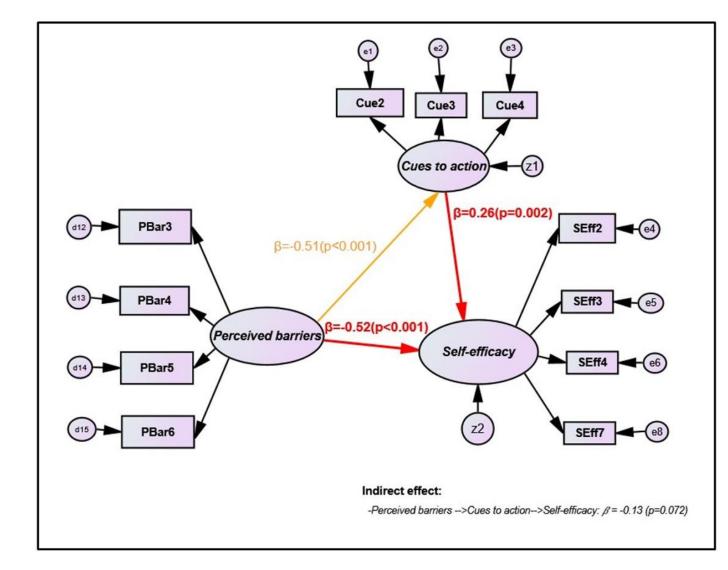

**FIGURE 2** Final Structural Equation Model for the ability of backyard chicken farmers to implement Highly Pathogenic Avian Influenza control and prevention measures in Bangladesh. The rectangles represent observed variables and the ovals represent latent constructs. The circles labelled 'd' and 'e' represent errors associated with the measurements of the observed variables, and circles labelled 'z' represent residuals of the dependent latent constructs. Single-headed red arrows represent the direct effects and the single-headed orange arrow represents the mediation effects. The total effect for *Perceived barriers Cues to action Self-efficacy* was  $\beta$ =-0.66 (p=0.001).